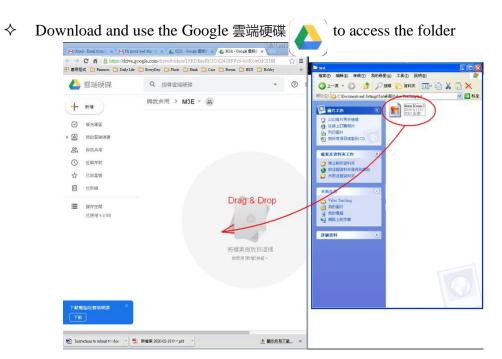

## <u>Procedures to upload your jpg file with PC:</u>

- Click the link of your class's Google drive folder below or copy it into the web address box of your browser.
- ♦ Drag your jpg file into the folder.