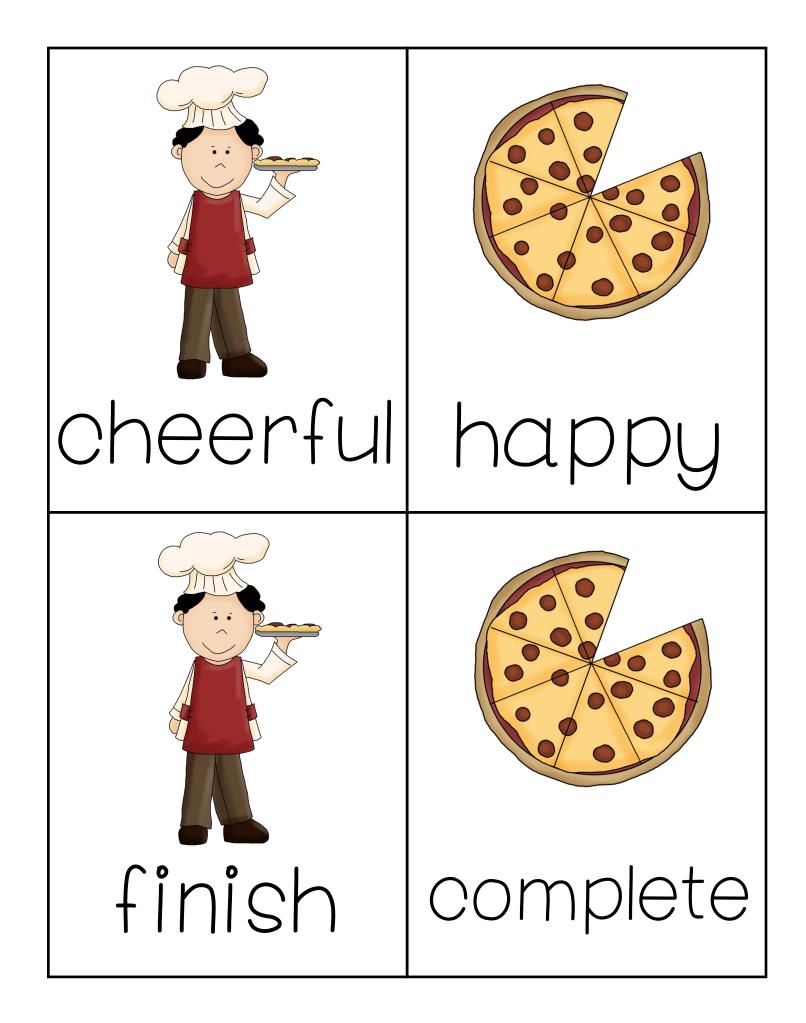

| H         Name:                                                                          |        |  |  |
|------------------------------------------------------------------------------------------|--------|--|--|
| B<br>Synonym Sli                                                                         | ices   |  |  |
| Directions: Find the synonym matches for each of the cards and record the matches below. |        |  |  |
| Word 1                                                                                   | Word 2 |  |  |
|                                                                                          | ğ      |  |  |
|                                                                                          |        |  |  |
|                                                                                          |        |  |  |
|                                                                                          |        |  |  |
|                                                                                          |        |  |  |
| Ĭ                                                                                        |        |  |  |
|                                                                                          |        |  |  |
|                                                                                          |        |  |  |
|                                                                                          |        |  |  |
|                                                                                          |        |  |  |
|                                                                                          |        |  |  |
|                                                                                          |        |  |  |

|                          | Word 1 | Word 2                                          |
|--------------------------|--------|-------------------------------------------------|
|                          |        |                                                 |
| ֓֞֟֝֟֝֟֝֟֝֟֝֟֟֝֟֟֟֟<br>֓ |        |                                                 |
|                          |        |                                                 |
|                          |        | <u> </u>                                        |
|                          |        |                                                 |
|                          |        |                                                 |
|                          |        |                                                 |
|                          |        | <u> </u>                                        |
| -<br><b>-</b>            |        | <u> </u>                                        |
| g                        |        | of 3 more pairs of synonyms?  Write them below: |
|                          |        |                                                 |
|                          |        |                                                 |
|                          |        |                                                 |
|                          |        |                                                 |